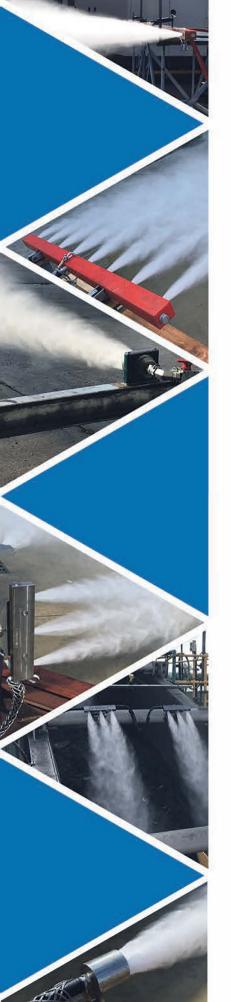

## AN INDUSTRY LEADER IN DUST SUPPRESSION

We provide large scale applications in iron ore and coal underground and above ground operations, with immediate and significant dust level reduction around material handling areas.

Our systems ensure maximum dust capture effectiveness through the control of droplet size, velocity, water consumption and spray angle based on CFD modelling techniques.

## **APPLICATIONS**

- Stockpiles & ROM Bins
- Crushers & Conveyors
- Mining Machinery
- Ship Loaders & Unloaders
- Transfer Points & Chutes
- Construction Machinery